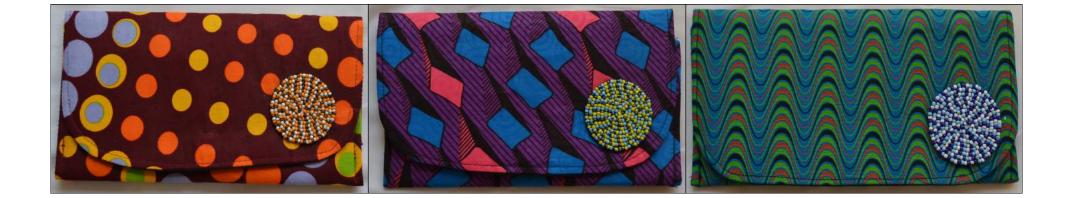

## **Clutch Bag**

Cupulana \* Shwewe Traditional Cloth inside zip \* two compartment Beaded Disc

R96.00 17 x 15cm