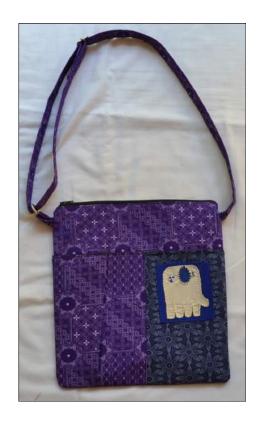

#### Shopper in a Purse Foldaway

Cotton Twill \* Elephant or Owl Silk Design inside zip \* zipped compartment \* shoulder strap Hand Embroidered and Beaded