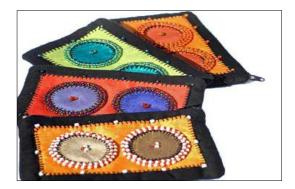

## **Clutch Bag**

Cupulana \* Shwewe Traditional Cloth inside zip \* two compartment Beaded Disc

R96.00 17 x 15cm

## Zanele Makeup Small Bag

Shweshwe Traditional Cloth inside zip \* one zipped compartment Various colours Beaded Disc

R87.00 12 x 22cm

#### Zanele Makeup Large Bag

Shweshwe Traditional Cloth inside zip \* one zipped compartment Various colours Beaded Disc

## Kara Bag

Shweshwe Traditional cloth or Denim inside zip \* open compartment with closing flap two outside side pockets Hand Beaded Disc

R225.00 20 x 22cm

#### **Gillon Side Bag**

Shweshwe Traditional Cloth inside zip \* zipped compartment \* outside pocket adjustable shoulder strap Hand Beaded Disc