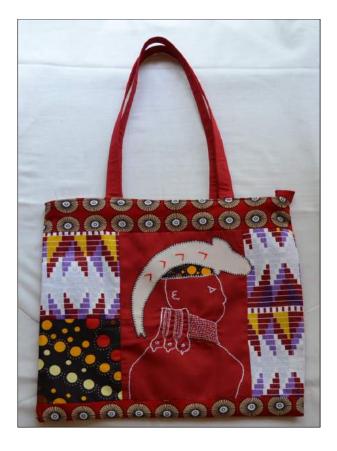

#### Fold Away Shoppers Lady with Headdress

Cotton Twill \* Cupulana Traditional Design inside zip \* zipped compartment \* shoulder strap Hand Embroidered and Beaded