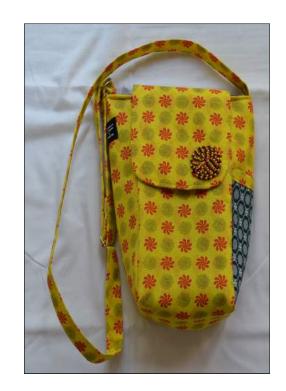

#### **Cell Phone Purse**

Cotton Twill \* Silk Design \* Neck sling \* Zip Closure Hand Embroidered and Beaded