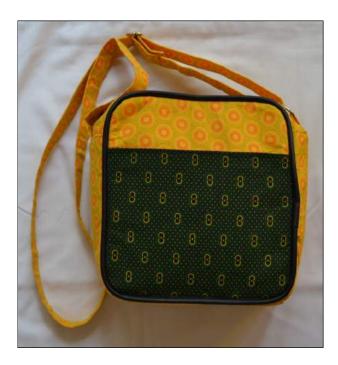

## **Cosmetic Sling Bag**

Cotton Denim and Silk inside zip \* zipped compartment \* shoulder strap Hand embroidered and Beaded

R75.00 11 x 15cm