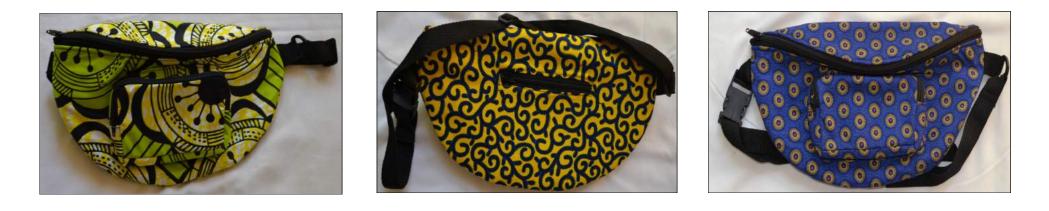

## **Moon Bag**

Cupulana or Shweshwe Traditional Cloth inside zip \* one zipped compartment \* outside pouch\* back zip

R68.00 21 x 15cm