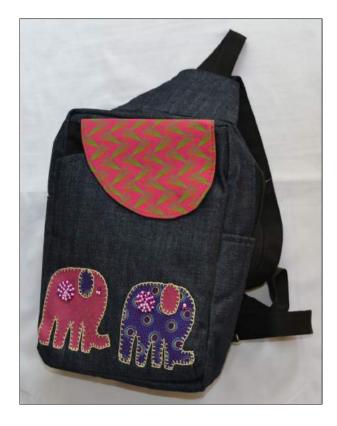

eshewe Traditional Cloth Design inside zip \* zipped compartment \* shoulder strap Hand Embroidered and Beaded



## **Map Computer Bag**

Cotton Twill \* Cupulana Traditional Cloth Design inside zip \* zipped compartment \* shoulder strap Hand Beaded and Embroidered





R348.00 34 x 30cm

## **Beauty Computer Bag**

Cotton Demin \* Cupulana Traditional Cloth Design inside zip \* zipped compartment \* shoulder strap Hand Embroidered and Beaded





#### Laptop Backpack Velaphi Large

Cotton Twill \* Silk Design \* Denim inside zip \* zipped compartment \* outside pocket \* shoulder strap Hand Embroidered and Beaded



#### Laptop Backpack Velaphi Small

#### Cotton Twill \* Silk Design \* Denim Inside zip \*zipped compartment \*outside pocket \*shoulder strap Hand Embroidered and Beaded







R129.00 45 x 45cm

#### Fold Away Shoppers Wild Life

Cotton Twill \* Silk Design inside zip \* zipped compartment shoulder strap Hand Embroidered and Beaded





#### Fold Away Shoppers Lady with Headdress

Cotton Twill \* Cupulana Traditional Design inside zip \* zipped compartment \* shoulder strap Hand Embroidered and Beaded





#### Fold Away Shoppers Beauty

Cotton Twill \* Kapulana Traditional Design inside zip \* zipped compartment \* shoulder strap Hand Embroidered and Beaded



R174.00 45 x 45cm

#### Fold Away Shoppers Fish lady

Cotton Twill \* Kapulana Traditional Design inside zip \* zipped compartment \* shoulder strap Hand Embroidered and Beaded







R168.00 45 x 45cm

#### Fold Away Shoppers 3 Disc

Cotton Twill \* Cupulana Traditional Cloth Design inside zip \* z