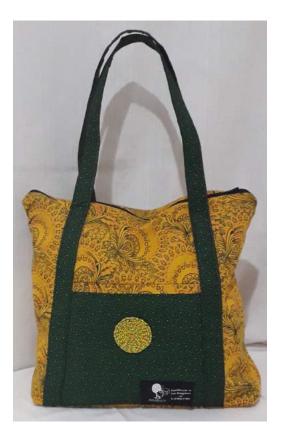

## Bongi

Organiser Shoulder Bag

Shweshwe Traditional Cloth inside zip\* zipped compartment\* outside pockets\* shoulder strap Hand Beaded Disc

R107 35 x 42cm

**Tembi Shopper** Shoulder Bag

Denim and Shweshwe Traditional Cloth Zipped compartment \* Shoulder strap Hand Beaded Disc

R127 35 x 42cm

#### **Tembi Shopper** Shoulder Bag

Shweshwe Traditional Cloth Zipped compartment \* Shoulder strap Hand Beaded Disc