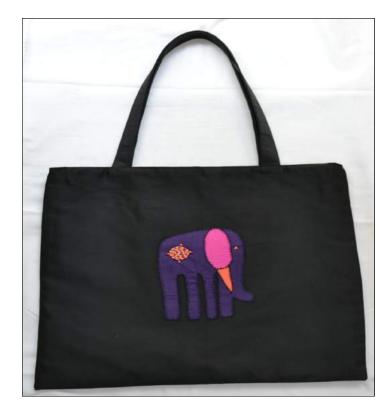

#### Fold Away Shoppers Wild Life

Cotton Twill \* Silk Design inside zip \* zipped compartment shoulder strap Hand Embroidered and Beaded

#### Shopper in a Purse Foldaway

Cotton Twill \* Elephant or Owl Silk Design inside zip \* zipped compartment \* shoulder strap Hand Embroidered and Beaded