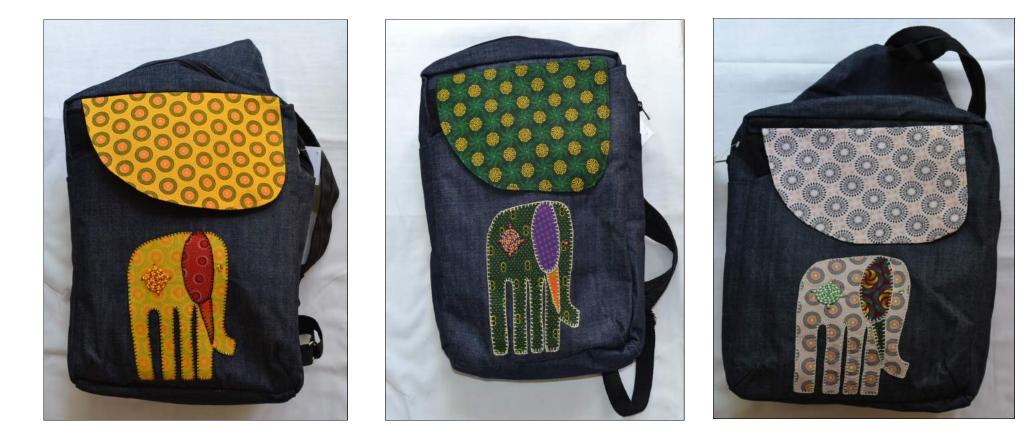

c







## Milo Side Bag

Shweshwe Traditional Cloth inside zip \* zipped compartment \* outside pocket adjustable shoulder strap





### Nkosi Handbag

Cotton denim \* Sheweshewe Traditional Cloth Design inside zip \* zipped compartment \* shoulder strap Hand Embroidered and Beaded



## **Map Computer Bag**

Cotton Twill \* Cupulana Traditional Cloth Design inside zip \* zipped compartment \* shoulder strap Hand Beaded and Embroidered





R348.00 34 x 30cm

## **Beauty Computer Bag**

Cotton Demin \* Cupulana Traditional Cloth Design inside zip \* zipped compartment \* shoulder strap Hand Embroidered and Beaded





#### Laptop Backpack Velaphi Large

Cotton Twill \* Silk Design \* Denim inside zip \* zipped compartment \* outside pocket \* shoulder strap Hand Embroidered and Beaded



#### Laptop Backpack Velaphi Small

#### Cotton Twill \* Silk Design \* Denim Inside zip \*zipped compartment \*outside pocket \*shoulder strap Hand Embroidered and Beaded







R129.00 45 x 45cm

#### Fold Away Shoppers Wild Life

Cotton Twill \* Silk Design inside zip \* zipped compartment shoulder strap Hand Embroidered and Beaded





#### Fold Away Shoppers Lady with Headdress

Cotton Twill \* Cupulana Traditional Design inside zip \* zipped compartment \* shoulder strap Hand Embroidered and Beaded





#### Fold Away Shoppers Beauty

Cotton Twill \* Kapulana Traditional Design inside zip \* zipped compartment \* shoulder strap Hand Embroidered and Beaded



R174.00 45 x 45cm

#### Fold Away Shoppers Fish lady

Cotton Twill \* Kapulana Traditional Design inside zip \* zipped compar