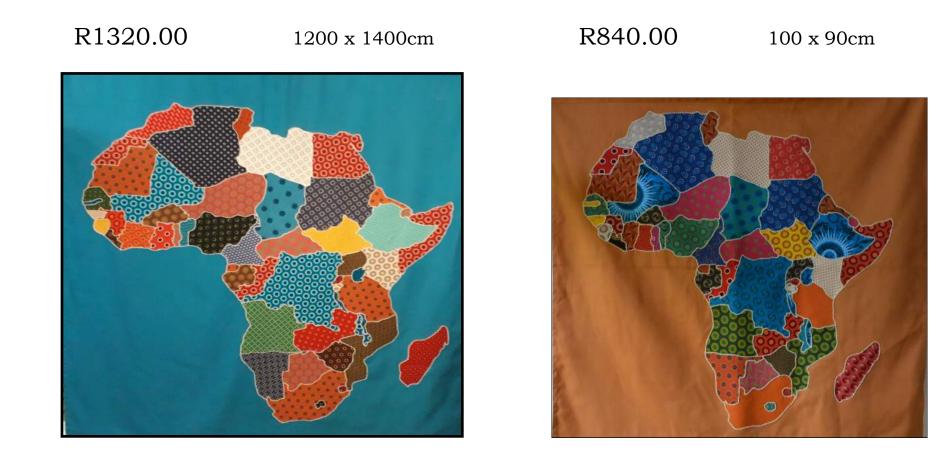

R168.00 45 x 45cm

#### Fold Away Shoppers 3 Disc

Cotton Twill \* Cupulana Traditional Cloth Design inside zip \* zipped compartment \* shoulder strap Hand Beaded Disc



R111.00 14 x 15cm

#### Shopper in a Purse Foldaway

Cotton Twill \* Elephant or Owl Silk Design inside zip \* zipped compartment \* shoulder strap Hand Embroidered and Beaded





### Wine Cooler Single Bottle

Shweshwe Traditional Cloth Water proof lining \* shoulder strap Hand Embroidered and Beaded









R51.00 21 x 15cm

# Tami Headgear

Cupulana Traditional Cloth Various colours











# **Pumi Headgear**

Cupulana Traditional Cloth Tie back \* Various colours







### **Bandana Head Gear**

Cupulana Traditional Cloth Elastic back \* Various colours Beaded and Embroidered



### Map Africa Wall Hanging



### **OWETHU DOLLS**



#### **TEDDY BEAR**



### ELLIE





### RHINO





# **Chinese Calendar** Available in Evening Bag ,Cell phone pouch and Small Purse

























### **Chinese Zodiac**

Cotton Twill \* Silk Design \* Zip Closure Evening Bag \* Cell phone Pouch \* Small Purse Hand Embroidered and Beaded



**Evening Bag** R108.00 15 x 15cm



**Cellphone Pouch** 

R73.00 16 x 11cm



**Small Purse** 63.00 11 x 12cm