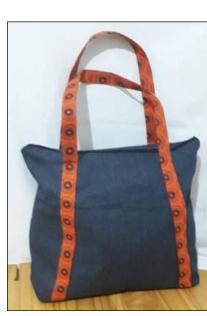

## Kara Bag

Shweshwe Traditional cloth or Denim inside zip \* open compartment with closing flap two outside side pockets Hand Beaded Disc

R225.00 20 x 22cm