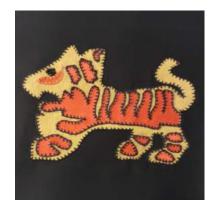

# **Chinese Calendar** Available in Evening Bag ,Cell phone pouch and Small Purse

### **Chinese Zodiac**

Cotton Twill \* Silk Design \* Zip Closure Evening Bag \* Cell phone Pouch \* Small Purse Hand Embroidered and Beaded

**Evening Bag** R108.00 15 x 15cm

**Cellphone Pouch** 

R73.00 16 x 11cm