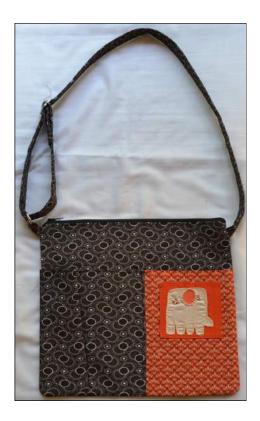

## **Cosmetic Sling Bag**

Cotton Denim and Silk inside zip \* zipped compartment \* shoulder strap Hand embroidered and Beaded

R75.00 11 x 15cm