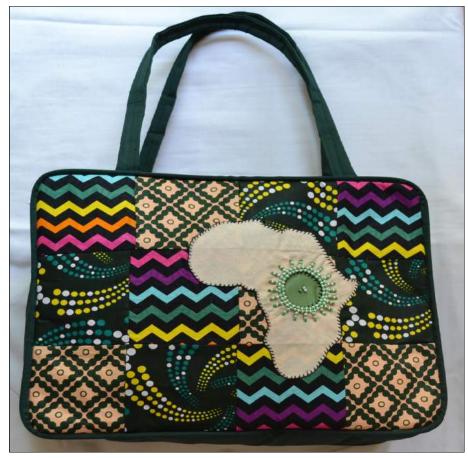

## **Map Computer Bag**

Cotton Twill \* Cupulana Traditional Cloth Design inside zip \* zipped compartment \* shoulder strap Hand Beaded and Embroidered

R348.00 34 x 30cm