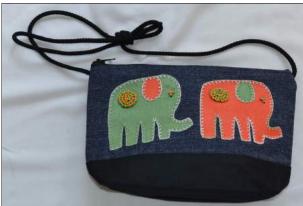

## **Cosmetic Sling Bag**

Cotton Denim and Silk inside zip \* zipped compartment \* shoulder strap Hand embroidered and Beaded

R75.00 11 x 15cm