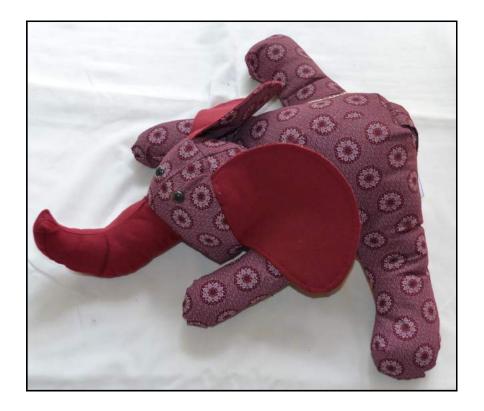

ill \* Cupulana Traditional Cloth Design inside zip \* zipped compartment \* shoulder strap Hand Beaded Disc



R111.00 14 x 15cm

#### Shopper in a Purse Foldaway

Cotton Twill \* Elephant or Owl Silk Design inside zip \* zipped compartment \* shoulder strap Hand Embroidered and Beaded





### Wine Cooler Single Bottle

Shweshwe Traditional Cloth Water proof lining \* shoulder strap Hand Embroidered and Beaded









R51.00 21 x 15cm

# Tami Headgear

Cupulana Traditional Cloth Various colours











# **Pumi Headgear**

Cupulana Traditional Cloth Tie back \* Various colours







### **Bandana Head Gear**

Cupulana Traditional Cloth Elastic back \* Various colours Beaded and Embroidered



### Map Africa Wall Hanging



### **OWETHU DOLLS**



#### **TEDDY BEAR**



### ELLIE





### RHINO





# **Chinese Calendar** Available in Evening Bag ,Cell phone pouch and Small Purse

























### **Chinese Zodiac**

Cotton Twill \* Silk Design \* Zip Closure Evening Bag \* Cell phone Pouch \* Small Purse Hand Embroidered and Beaded



**Evening Bag** R108.00 15 x 15cm



**Cellphone Pouch** 

R73.00 16 x 11cm



**Small Purse** 63.00 11 x 12cm