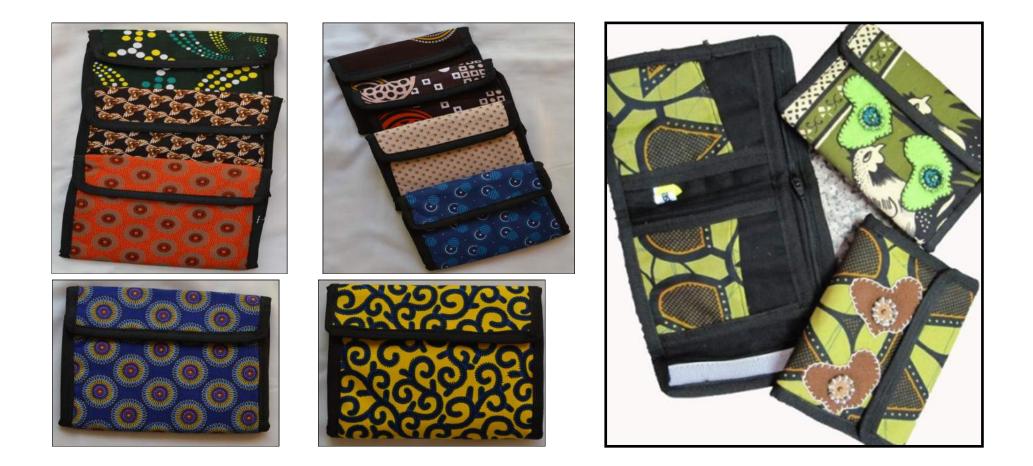

#### **Mens Wallet**

Cupulana Traditional Cloth zipped compartment \* money sleeve \* credit cards pouches with velcro closure

140.00 30 x 18cm