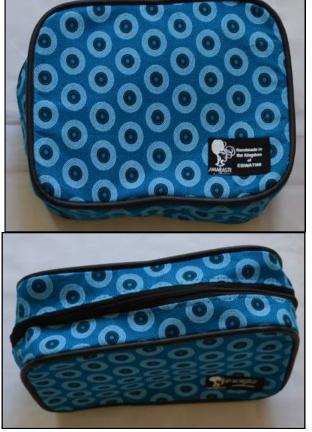

## Wash Bag

Small Shweshwe Traditional Cloth zipped compartment \* inside zip \* waterproof

R87.00 26 x 20cm

## Wash Bag

Large Shweshwe Traditional Cloth zipped compartment \* inside zip \* carry handle \* waterproof

R129.00 27 x 13cm