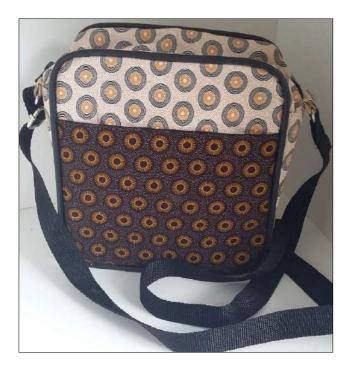

#### **Conference Side Bag**

Shweshwe Traditional Cloth inside zip \* zipped compartment \* one outside open pouch water bottle holder \* adjustable shoulder strap \* A4 Hand Embroidered and Beaded