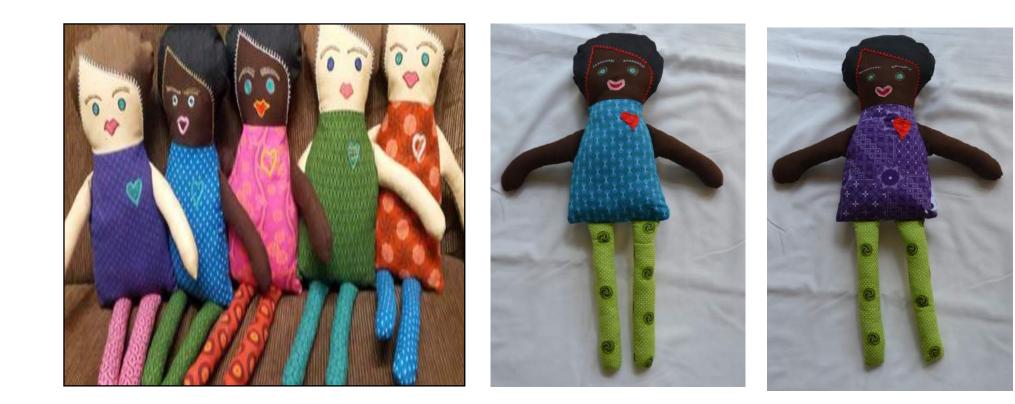

# Fold Away Shoppers 3 Disc

Cotton Twill \* Cupulana Traditional Cloth Design inside zip \* zipped compartment \* shoulder strap Hand Beaded Disc



R111.00 14 x 15cm

#### Shopper in a Purse Foldaway

Cotton Twill \* Elephant or Owl Silk Design inside zip \* zipped compartment \* shoulder strap Hand Embroidered and Beaded





### Wine Cooler Single Bottle

Shweshwe Traditional Cloth Water proof lining \* shoulder strap Hand Embroidered and Beaded









R51.00 21 x 15cm

# Tami Headgear

Cupulana Traditional Cloth Various colours











# **Pumi Headgear**

Cupulana Traditional Cloth Tie back \* Various colours







### **Bandana Head Gear**

Cupulana Traditional Cloth Elastic back \* Various colours Beaded and Embroidered



### Map Africa Wall Hanging



### **OWETHU DOLLS**



#### **TEDDY BEAR**



### ELLIE





### RHINO





# **Chinese Calendar** Available in Evening Bag ,Cell phone pouch and Small Purse

























### **Chinese Zodiac**

Cotton Twill \* Silk Design \* Zip Closure Evening Bag \* Cell phone Pouch \* Small Purse Hand Embroidered and Beaded



**Evening Bag** R108.00 15 x 15cm



**Cellphone Pouch** 

R73.00 16 x 11cm



**Small Purse** 63.00 11 x 12cm