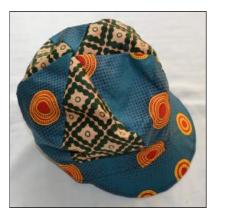

# Tami Headgear

Cupulana Traditional Cloth Various colours

# **Pumi Headgear**

Cupulana Traditional Cloth Tie back \* Various colours

### **Bandana Head Gear**

Cupulana Traditional Cloth Elastic back \* Various colours Beaded and Embroidered