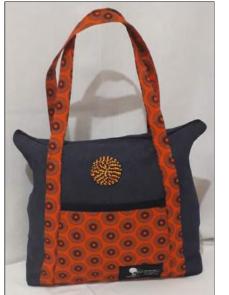

## Kara Bag

Shweshwe Traditional cloth or Denim inside zip \* open compartment with closing flap two outside side pockets Hand Beaded Disc

R225.00 20 x 22cm