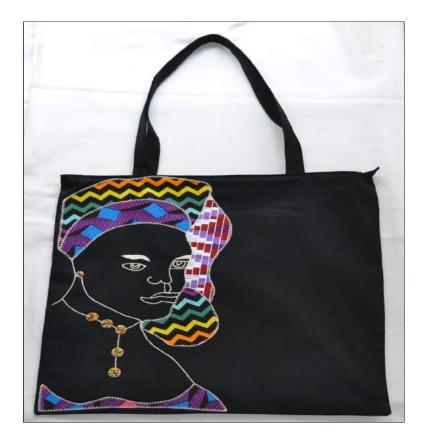

#### Fold Away Shoppers Lady with Headdress

Cotton Twill \* Cupulana Traditional Design inside zip \* zipped compartment \* shoulder strap Hand Embroidered and Beaded

#### Fold Away Shoppers Beauty

Cotton Twill \* Kapulana Traditional Design inside zip \* zipped compartment \* shoulder strap Hand Embroidered and Beaded

R174.00 45 x 45cm