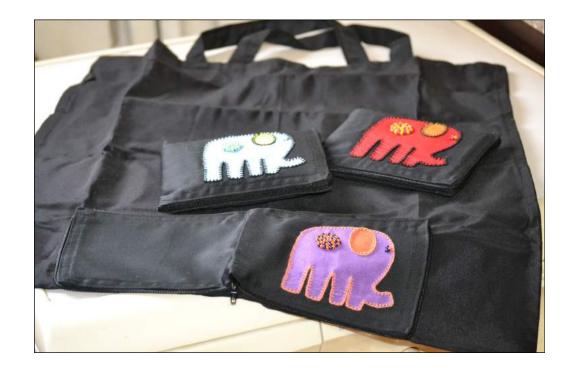

ana Traditional Design inside zip \* zipped compartment \* shoulder strap Hand Embroidered and Beaded





#### Fold Away Shoppers Beauty

Cotton Twill \* Kapulana Traditional Design inside zip \* zipped compartment \* shoulder strap Hand Embroidered and Beaded



R174.00 45 x 45cm

#### Fold Away Shoppers Fish lady

Cotton Twill \* Kapulana Traditional Design inside zip \* zipped compartment \* shoulder strap Hand Embroidered and Beaded







R168.00 45 x 45cm

#### Fold Away Shoppers 3 Disc

Cotton Twill \* Cupulana Traditional Cloth Design inside zip \* zipped compartment \* shoulder strap Hand Beaded Disc



R111.00 14 x 15cm

#### Shopper in a Purse Foldaway

Cotton Twill \* Elephant or Owl Silk Design inside zip \* zipped compartment \* shoulder strap Hand Embroidered and Beaded





### Wine Cooler Single Bottle

Shweshwe Traditional Cloth Water proof lining \* shoulder strap Hand Embroidered and Beaded









R51.00 21 x 15cm

# Tami Headgear

Cupulana Traditional Cloth Various colours











# **Pumi Headgear**

Cupulana Traditional Cloth Tie back \* Various colours







### **Bandana Head Gear**

Cupulana Traditional Cloth Elastic back \* Various colours Beaded and Embroidered



### Map Africa Wall Hanging



### **OWETHU DOLLS**



#### **TEDDY BEAR**



### ELLIE





### RHINO





# **Chinese Calendar** Available in Evening Bag ,Cell phone pouch and Small Purse

























### **Chinese Zodiac**

Cotton Twill \* Silk Design \* Zip Closure Evening Bag \* Cell phone Pouch \* Small Purse Hand Embroidered and Beaded



**Evening Bag** R108.0