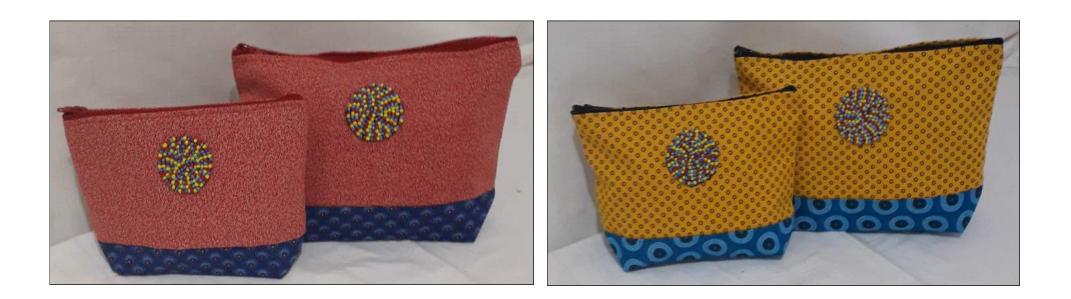

## Zanele Makeup Small Bag

Shweshwe Traditional Cloth inside zip \* one zipped compartment Various colours Beaded Disc

R87.00 12 x 22cm

#### Zanele Makeup Large Bag

Shweshwe Traditional Cloth inside zip \* one zipped compartment Various colours Beaded Disc