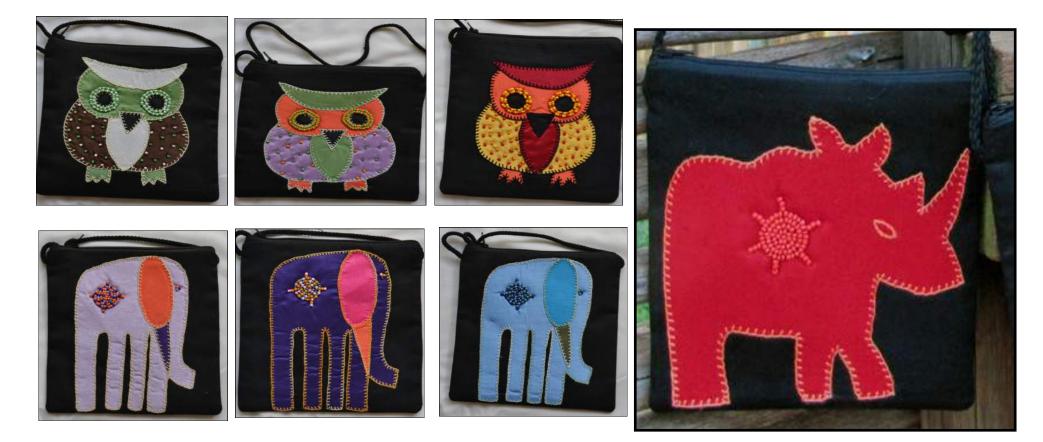

## Make up your own product

This catalogue is a guide to our ever popular styles of bags, caps, and home ware. We pride ourselves with beautiful colour ways bringing a vibrant product to you.

Signature motives Squares \* Map \* Ellie \* Giraffe \* Dragonfly \* Flowers \* Yebo \* Eish \* Owls \* Lion \* Guinea Fowl

Products with motives are

We also do special orders, to your requirements.

Cotton Twill Denim or Canvas Shweshwe 3 Cats CupulanaTraditional Cloth Conlyn Weave

Hand Embroidered and Beaded *"Talk to us"*  R63.00 11 x 12cm

### RHINO