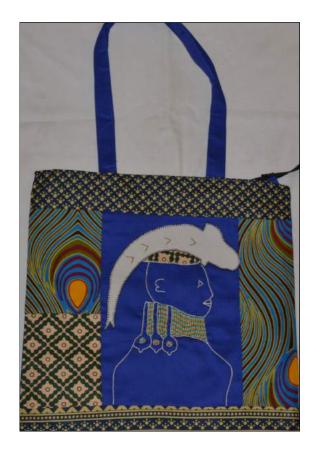

#### Fold Away Shoppers Lady with Headdress

Cotton Twill \* Cupulana Traditional Design inside zip \* zipped compartment \* shoulder strap Hand Embroidered and Beaded