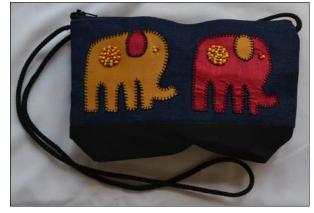

## **Cosmetic Sling Bag**

Cotton Denim and Silk inside zip \* zipped compartment \* shoulder strap Hand embroidered and Beaded

R75.00 11 x 15cm