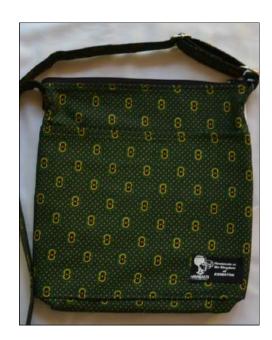

## **Evening Sling Bag**

Cotton Twill and Silk \* inside zip \* zipped compartment shoulder strap Hand Embroidered and Beaded

R118.00 15 x 15cm

## **Evening Sling Bag**

Cotton Twill and Silk \* inside zip \* zipped compartment \* shoulder strap Hand Embroidered and Beaded

R71.00 17 x 10cm