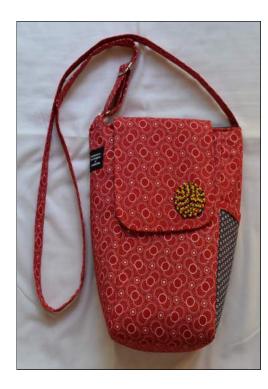

#### **Cell Phone Purse**

Cotton Twill \* Silk Design \* Neck sling \* Zip Closure Hand Embroidered and Beaded