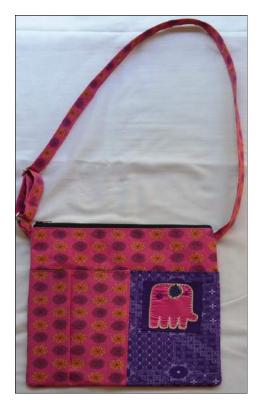

#### Shopper in a Purse Foldaway

Cotton Twill \* Elephant or Owl Silk Design inside zip \* zipped compartment \* shoulder strap Hand Embroidered and Beaded