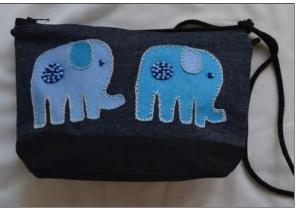

## **Cosmetic Sling Bag**

Cotton Denim and Silk inside zip \* zipped compartment \* shoulder strap Hand embroidered and Beaded

R75.00 11 x 15cm