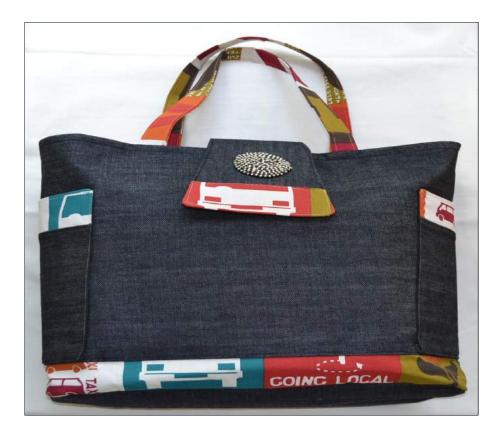

## **Map Computer Bag**

Cotton Twill \* Cupulana Traditional Cloth Design inside zip \* zipped compartment \* shoulder strap Hand Beaded and Embroidered

R348.00 34 x 30cm

## **Beauty Computer Bag**

Cotton Demin \* Cupulana Traditional Cloth Design inside zip \* zipped compartment \* shoulder strap Hand Embroidered and Beaded