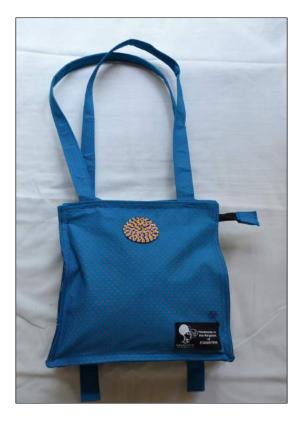

#### Handbag Backpack Ramilla small

Shweshwe Traditional Cloth inside zip \* zipped two compartment \* handbag turns into a back pack \* shoulder strap Hand Beaded Disc

#### Handbag Backpack Ramilla large

Shweshwe Traditional Cloth inside zip \* zipped two compartment \* handbag turns into a back pack \* shoulder strap Hand Beaded Disc