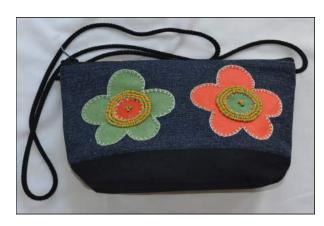

## **Cosmetic Sling Bag**

Cotton Denim and Silk inside zip \* zipped compartment \* shoulder strap Hand embroidered and Beaded

R75.00 11 x 15cm