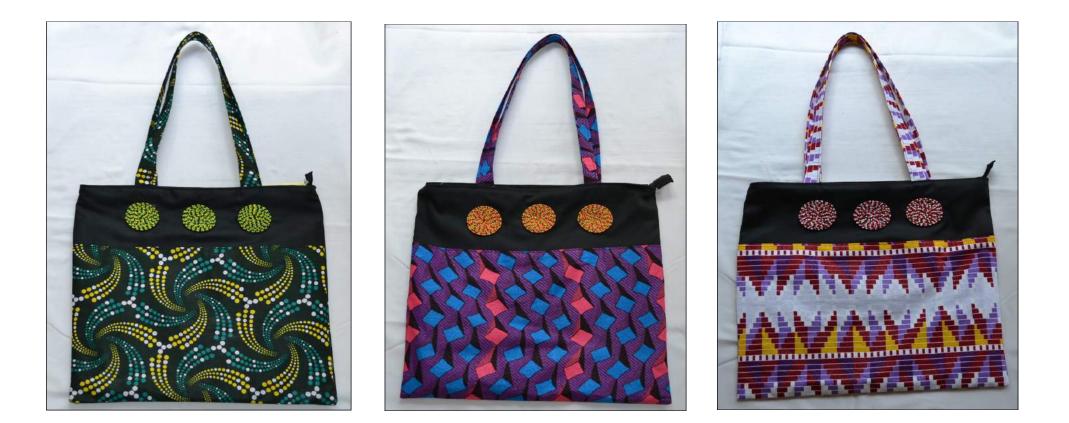

#### Fold Away Shoppers 3 Disc

Cotton Twill \* Cupulana Traditional Cloth Design inside zip \* zipped compartment \* shoulder strap Hand Beaded Disc

R111.00 14 x 15cm