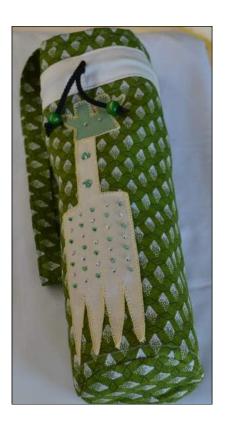

#### Fold Away Shoppers Wild Life

Cotton Twill \* Silk Design inside zip \* zipped compartment shoulder strap Hand Embroidered and Beaded