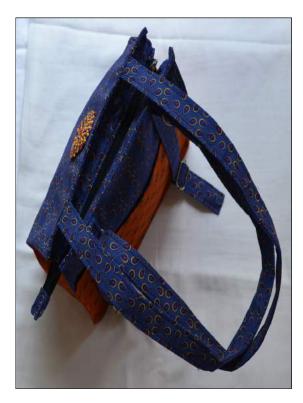

#### Handbag Backpack Ramilla small

Shweshwe Traditional Cloth inside zip \* zipped two compartment \* handbag turns into a back pack \* shoulder strap Hand Beaded Disc

#### Handbag Backpack Ramilla large

Shweshwe Traditional Cloth inside zip \* zipped two compartment \* handbag turns into a back pack \* shoulder strap Hand Beaded Disc