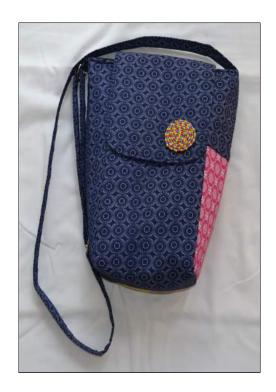

### Wine Cooler Single Bottle

Shweshwe Traditional Cloth Water proof lining \* shoulder strap Hand Embroidered and Beaded

R51.00 21 x 15cm