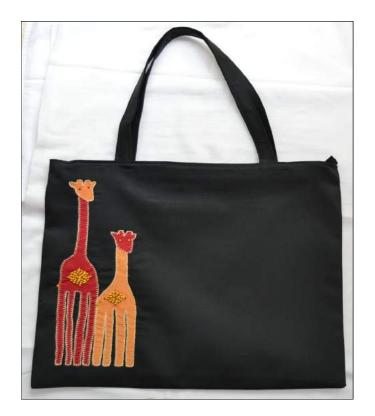

#### Fold Away Shoppers Wild Life

Cotton Twill \* Silk Design inside zip \* zipped compartment shoulder strap Hand Embroidered and Beaded