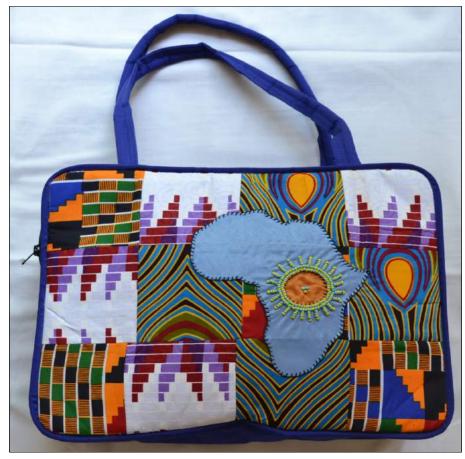

## **Map Computer Bag**

Cotton Twill \* Cupulana Traditional Cloth Design inside zip \* zipped compartment \* shoulder strap Hand Beaded and Embroidered

R348.00 34 x 30cm