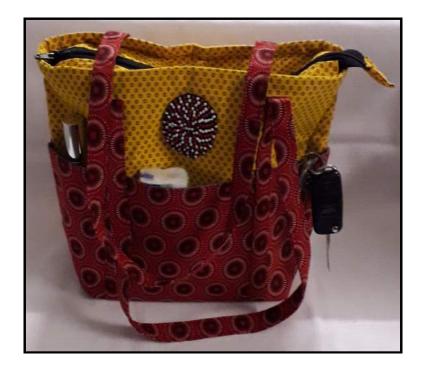

## Bongi

Organiser Shoulder Bag

Shweshwe Traditional Cloth inside zip\* zipped compartment\* outside pockets\* shoulder strap Hand Beaded Disc

R107 35 x 42cm

**Tembi Shopper** Shoulder Bag

Denim and Shweshwe Traditional Cloth Zipped compartment \* Shoulder strap Hand Beaded Disc

R127 35 x 42cm

#### **Tembi Shopper** Shoulder Bag

Shweshwe Traditional Cloth Zipped compartment \* Shoulder strap Hand Beaded Disc