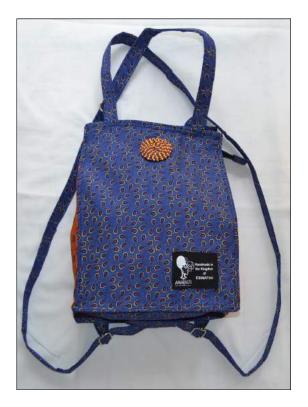

#### Handbag Backpack Ramilla small

Shweshwe Traditional Cloth inside zip \* zipped two compartment \* handbag turns into a back pack \* shoulder strap Hand Beaded Disc

#### Handbag Backpack Ramilla large

Shweshwe Traditional Cloth inside zip \* zipped two compartment \* handbag turns into a back pack \* shoulder strap Hand Beaded Disc