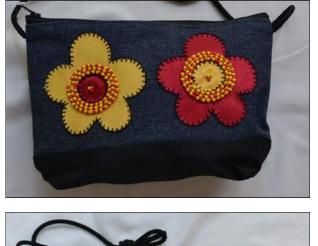

## **Cosmetic Sling Bag**

Cotton Denim and Silk inside zip \* zipped compartment \* shoulder strap Hand embroidered and Beaded

R75.00 11 x 15cm