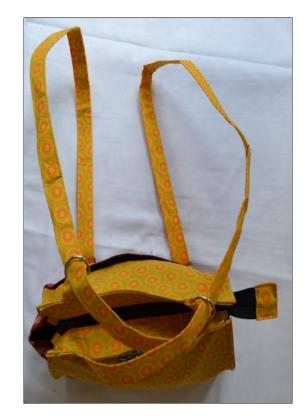

#### Handbag Backpack Ramilla small

Shweshwe Traditional Cloth inside zip \* zipped two compartment \* handbag turns into a back pack \* shoulder strap Hand Beaded Disc

#### Handbag Backpack Ramilla large

Shweshwe Traditional Cloth inside zip \* zipped two compartment \* handbag turns into a back pack \* shoulder strap Hand Beaded Disc