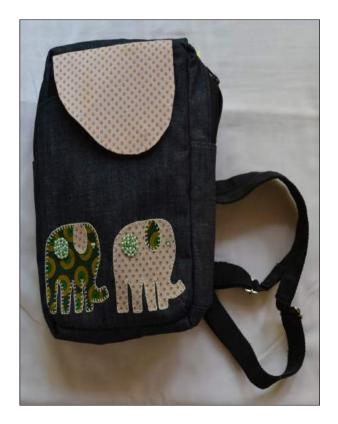

hewe Traditional Cloth Design inside zip \* zipped compartment \* shoulder strap Hand Embroidered and Beaded



## **Map Computer Bag**

Cotton Twill \* Cupulana Traditional Cloth Design inside zip \* zipped compartment \* shoulder strap Hand Beaded and Embroidered





R348.00 34 x 30cm

## **Beauty Computer Bag**

Cotton Demin \* Cupulana Traditional Cloth Design inside zip \* zipped compartment \* shoulder strap Hand Embroidered and Beaded





#### Laptop Backpack Velaphi Large

Cotton Twill \* Silk Design \* Denim inside zip \* zipped compartment \* outside pocket \* shoulder strap Hand Embroidered and Beaded



#### Laptop Backpack Velaphi Small

#### Cotton Twill \* Silk Design \* Denim Inside zip \*zipped compartment \*outside pocket \*shoulder strap Hand Embroidered and Beaded







R129.00 45 x 45cm

#### Fold Away Shoppers Wild Life

Cotton Twill \* Silk Design inside zip \* zipped compartment shoulder strap Hand Embroidered and Beaded





#### Fold Away Shoppers Lady with Headdress

Cotton Twill \* Cupulana Traditional Design inside zip \* zipped compartment \* shoulder strap Hand Embroidered and Beaded





#### Fold Away Shoppers Beauty

Cotton Twill \* Kapulana Traditional Design inside zip \* zipped compartment \* shoulder strap Hand Embroidered and Beaded



R174.00 45 x 45cm

#### Fold Away Shoppers Fish lady

Cotton Twill \* Kapulana Traditional Design inside zip \* zipped compartment \* shoulder strap Hand Embroidered and Beaded







R168.00 45 x 45cm

#### Fold Away Shoppers 3 Disc

Cotton Twill \* Cupulana Traditional Cloth Design inside zip \* zip