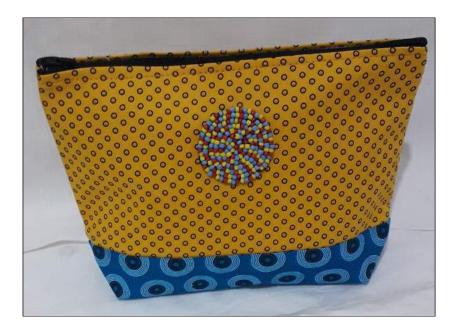

## Zanele Makeup Small Bag

Shweshwe Traditional Cloth inside zip \* one zipped compartment Various colours Beaded Disc

R87.00 12 x 22cm

#### Zanele Makeup Large Bag

Shweshwe Traditional Cloth inside zip \* one zipped compartment Various colours Beaded Disc