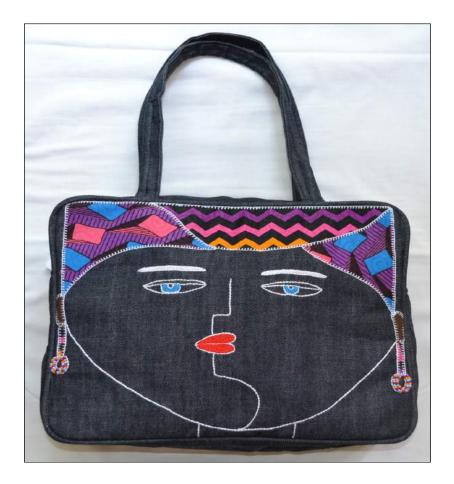

## **Beauty Computer Bag**

Cotton Demin \* Cupulana Traditional Cloth Design inside zip \* zipped compartment \* shoulder strap Hand Embroidered and Beaded