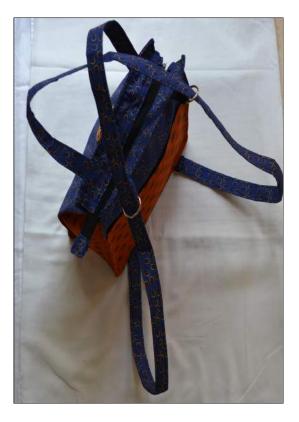

#### Handbag Backpack Ramilla small

Shweshwe Traditional Cloth inside zip \* zipped two compartment \* handbag turns into a back pack \* shoulder strap Hand Beaded Disc

#### Handbag Backpack Ramilla large

Shweshwe Traditional Cloth inside zip \* zipped two compartment \* handbag turns into a back pack \* shoulder strap Hand Beaded Disc