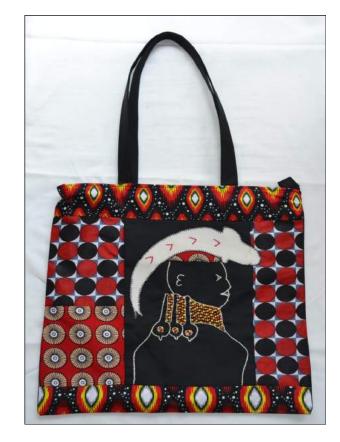

#### Fold Away Shoppers Lady with Headdress

Cotton Twill \* Cupulana Traditional Design inside zip \* zipped compartment \* shoulder strap Hand Embroidered and Beaded