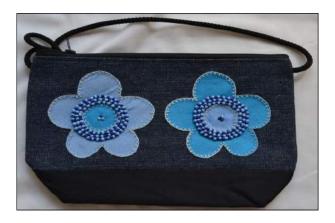

## **Cosmetic Sling Bag**

Cotton Denim and Silk inside zip \* zipped compartment \* shoulder strap Hand embroidered and Beaded

R75.00 11 x 15cm