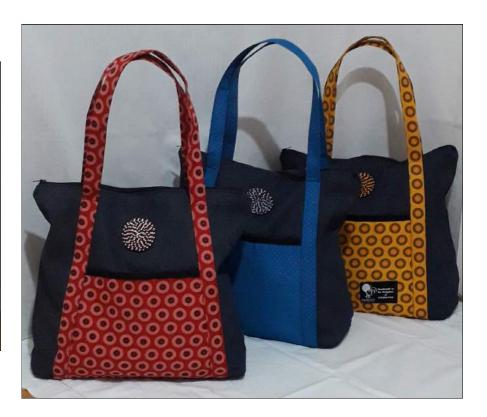

## Bongi

Organiser Shoulder Bag

Shweshwe Traditional Cloth inside zip\* zipped compartment\* outside pockets\* shoulder strap Hand Beaded Disc

R107 35 x 42cm

**Tembi Shopper** Shoulder Bag

Denim and Shweshwe Traditional Cloth Zipped compartment \* Shoulder strap Hand Beaded Disc

R127 35 x 42cm

#### **Tembi Shopper** Shoulder Bag

Shweshwe Traditional Cloth Zipped compartment \* Shoulder strap Hand Beaded Disc