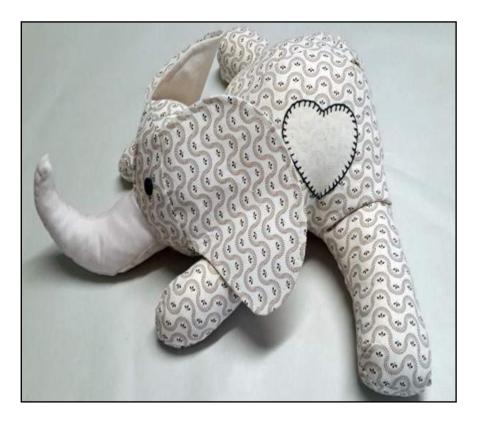

Twill \* Cupulana Traditional Cloth Design inside zip \* zipped compartment \* shoulder strap Hand Beaded Disc



R111.00 14 x 15cm

#### Shopper in a Purse Foldaway

Cotton Twill \* Elephant or Owl Silk Design inside zip \* zipped compartment \* shoulder strap Hand Embroidered and Beaded





### Wine Cooler Single Bottle

Shweshwe Traditional Cloth Water proof lining \* shoulder strap Hand Embroidered and Beaded









R51.00 21 x 15cm

# Tami Headgear

Cupulana Traditional Cloth Various colours











# **Pumi Headgear**

Cupulana Traditional Cloth Tie back \* Various colours







### **Bandana Head Gear**

Cupulana Traditional Cloth Elastic back \* Various colours Beaded and Embroidered



### Map Africa Wall Hanging



### **OWETHU DOLLS**



#### **TEDDY BEAR**



### ELLIE





### RHINO





# **Chinese Calendar** Available in Evening Bag ,Cell phone pouch and Small Purse

























### **Chinese Zodiac**

Cotton Twill \* Silk Design \* Zip Closure Evening Bag \* Cell phone Pouch \* Small Purse Hand Embroidered and Beaded



**Evening Bag** R108.00 15 x 15cm



**Cellphone Pouch** 

R73.00 16 x 11cm



**Small Purse** 63.00 11 x 12cm