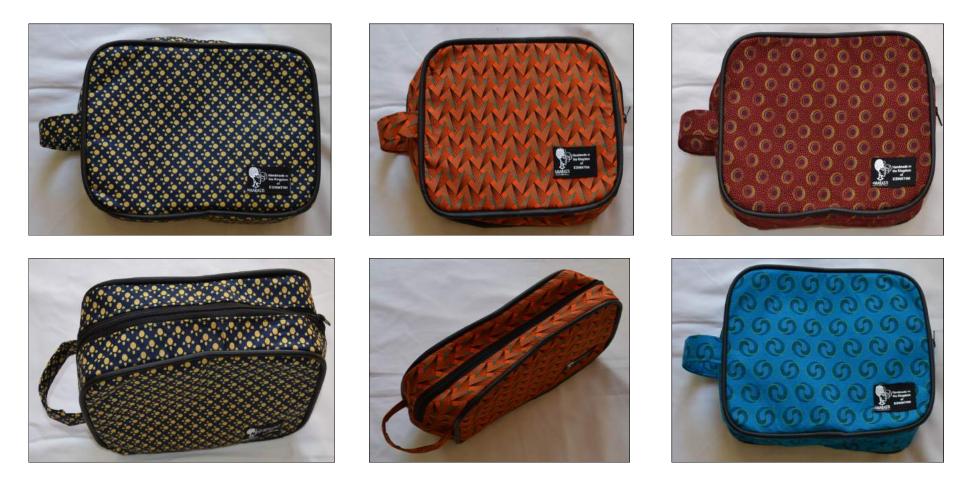

## **Cosmetic Sling Bag**

Cotton Denim and Silk inside zip \* zipped compartment \* shoulder strap Hand embroidered and Beaded

R75.00 11 x 15cm

## Zanele Makeup Small Bag

Shweshwe Traditional Cloth inside zip \* one zipped compartment Various colours Beaded Disc

R87.00 12 x 22cm

#### Zanele Makeup Large Bag

Shweshwe Traditional Cloth inside zip \* one zipped compartment Various colours Beaded Disc