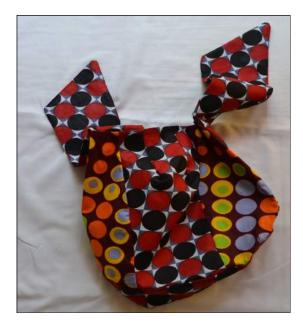

# Tami Headgear

Cupulana Traditional Cloth Various colours

# **Pumi Headgear**

Cupulana Traditional Cloth Tie back \* Various colours