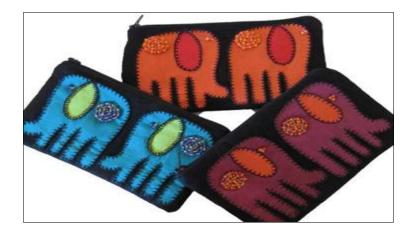

## **Small Purse**

Cotton Twill \* Silk Design \* Zip Closure Hand Embroidered and Beaded

R73.00 16 x 11cm

## Large Purse

Cotton Twill \* Silk Design \* Zip Closure Hand Embroidered and Beaded

R81.00 10 x 12cm