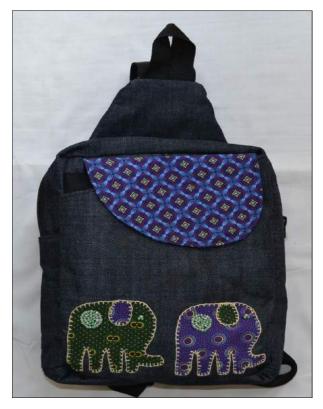

we Traditional Cloth Design inside zip \* zipped compartment \* shoulder strap Hand Embroidered and Beaded



## **Map Computer Bag**

Cotton Twill \* Cupulana Traditional Cloth Design inside zip \* zipped compartment \* shoulder strap Hand Beaded and Embroidered





R348.00 34 x 30cm

## **Beauty Computer Bag**

Cotton Demin \* Cupulana Traditional Cloth Design inside zip \* zipped compartment \* shoulder strap Hand Embroidered and Beaded





#### Laptop Backpack Velaphi Large

Cotton Twill \* Silk Design \* Denim inside zip \* zipped compartment \* outside pocket \* shoulder strap Hand Embroidered and Beaded



#### Laptop Backpack Velaphi Small

#### Cotton Twill \* Silk Design \* Denim Inside zip \*zipped compartment \*outside pocket \*shoulder strap Hand Embroidered and Beaded







R129.00 45 x 45cm

#### Fold Away Shoppers Wild Life

Cotton Twill \* Silk Design inside zip \* zipped compartment shoulder strap Hand Embroidered and Beaded





#### Fold Away Shoppers Lady with Headdress

Cotton Twill \* Cupulana Traditional Design inside zip \* zipped compartment \* shoulder strap Hand Embroidered and Beaded





#### Fold Away Shoppers Beauty

Cotton Twill \* Kapulana Traditional Design inside zip \* zipped compartment \* shoulder strap Hand Embroidered and Beaded



R174.00 45 x 45cm

#### Fold Away Shoppers Fish lady

Cotton Twill \* Kapulana Traditional Design inside zip \* zipped compartment \* shoulder strap Hand Embroidered and Beaded







R168.00 45 x 45cm

#### Fold Away Shoppers 3 Disc

Cotton Twill \* Cupulana Traditional Cloth Design inside zip \* zippe