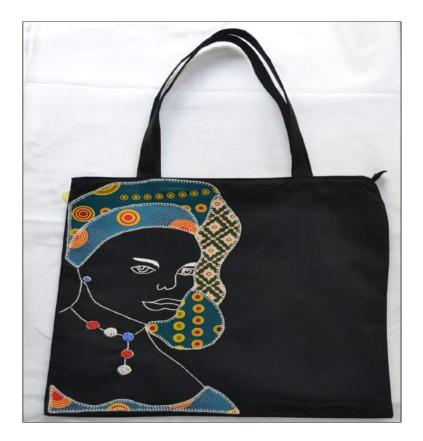

#### Fold Away Shoppers Lady with Headdress

Cotton Twill \* Cupulana Traditional Design inside zip \* zipped compartment \* shoulder strap Hand Embroidered and Beaded

#### Fold Away Shoppers Beauty

Cotton Twill \* Kapulana Traditional Design inside zip \* zipped compartment \* shoulder strap Hand Embroidered and Beaded

R174.00 45 x 45cm