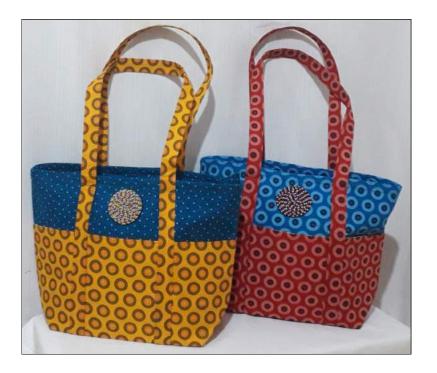

## Bongi

Organiser Shoulder Bag

Shweshwe Traditional Cloth inside zip\* zipped compartment\* outside pockets\* shoulder strap Hand Beaded Disc

R107 35 x 42cm

**Tembi Shopper** Shoulder Bag

Denim and Shweshwe Traditional Cloth Zipped compartment \* Shoulder strap Hand Beaded Disc

R127 35 x 42cm

#### **Tembi Shopper** Shoulder Bag

Shweshwe Traditional Cloth Zipped compartment \* Shoulder strap Hand Beaded Disc