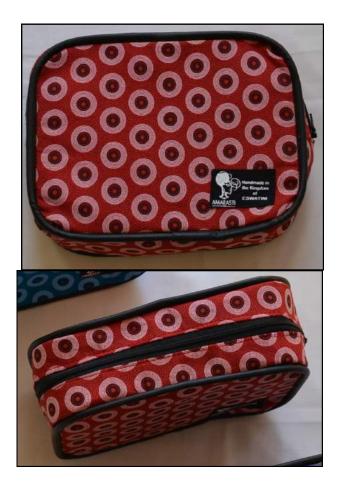

## Zanele Makeup Small Bag

Shweshwe Traditional Cloth inside zip \* one zipped compartment Various colours Beaded Disc

R87.00 12 x 22cm

#### Zanele Makeup Large Bag

Shweshwe Traditional Cloth inside zip \* one zipped compartment Various colours Beaded Disc