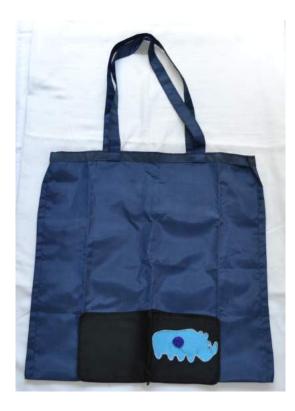

ulana Traditional Design inside zip \* zipped compartment \* shoulder strap Hand Embroidered and Beaded





#### Fold Away Shoppers Beauty

Cotton Twill \* Kapulana Traditional Design inside zip \* zipped compartment \* shoulder strap Hand Embroidered and Beaded



R174.00 45 x 45cm

#### Fold Away Shoppers Fish lady

Cotton Twill \* Kapulana Traditional Design inside zip \* zipped compartment \* shoulder strap Hand Embroidered and Beaded







R168.00 45 x 45cm

#### Fold Away Shoppers 3 Disc

Cotton Twill \* Cupulana Traditional Cloth Design inside zip \* zipped compartment \* shoulder strap Hand Beaded Disc



R111.00 14 x 15cm

#### Shopper in a Purse Foldaway

Cotton Twill \* Elephant or Owl Silk Design inside zip \* zipped compartment \* shoulder strap Hand Embroidered and Beaded





### Wine Cooler Single Bottle

Shweshwe Traditional Cloth Water proof lining \* shoulder strap Hand Embroidered and Beaded









R51.00 21 x 15cm

# Tami Headgear

Cupulana Traditional Cloth Various colours











# **Pumi Headgear**

Cupulana Traditional Cloth Tie back \* Various colours







### **Bandana Head Gear**

Cupulana Traditional Cloth Elastic back \* Various colours Beaded and Embroidered



### Map Africa Wall Hanging



### **OWETHU DOLLS**



#### **TEDDY BEAR**



### ELLIE





### RHINO





# **Chinese Calendar** Available in Evening Bag ,Cell phone pouch and Small Purse

























### **Chinese Zodiac**

Cotton Twill \* Silk Design \* Zip Closure Evening Bag \* Cell phone Pouch \* Small Purse Hand Embroidered and Beaded



**Evening Bag** R108