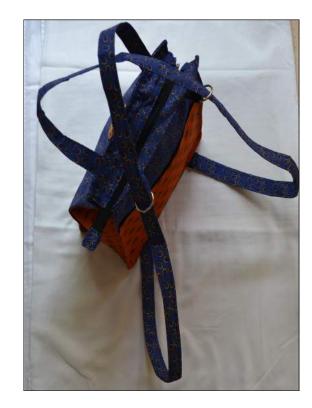

#### Handbag Backpack Ramilla small

Shweshwe Traditional Cloth inside zip \* zipped two compartment \* handbag turns into a back pack \* shoulder strap Hand Beaded Disc

#### Handbag Backpack Ramilla large

Shweshwe Traditional Cloth inside zip \* zipped two compartment \* handbag turns into a back pack \* shoulder strap Hand Beaded Disc