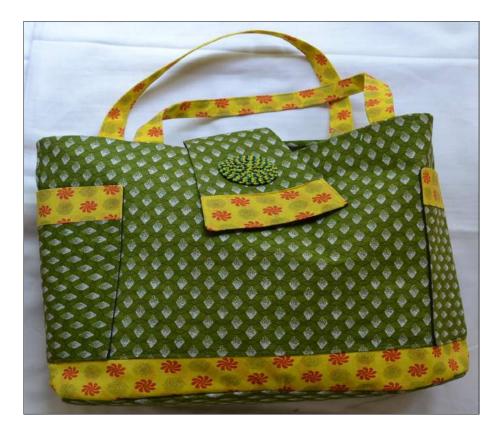

## Kara Bag

Shweshwe Traditional cloth or Denim inside zip \* open compartment with closing flap two outside side pockets Hand Beaded Disc

R225.00 20 x 22cm