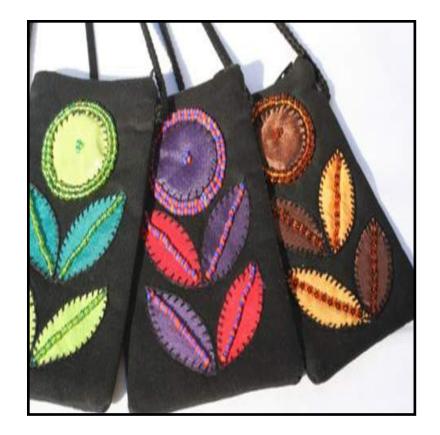

## **Evening Sling Bag**

Cotton Twill and Silk \* inside zip \* zipped compartment shoulder strap Hand Embroidered and Beaded

R118.00 15 x 15cm

## **Evening Sling Bag**

Cotton Twill and Silk \* inside zip \* zipped compartment \* shoulder strap Hand Embroidered and Beaded

R71.00 17 x 10cm