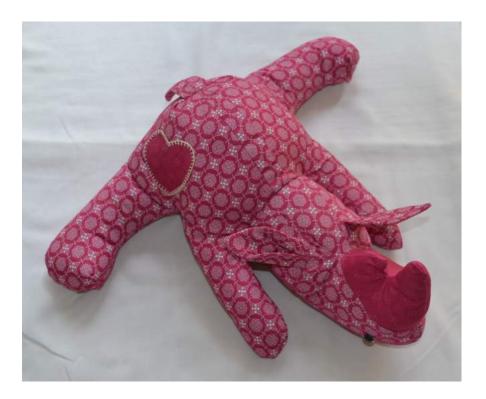

Traditional Cloth Design inside zip \* zipped compartment \* shoulder strap Hand Beaded Disc



R111.00 14 x 15cm

#### Shopper in a Purse Foldaway

Cotton Twill \* Elephant or Owl Silk Design inside zip \* zipped compartment \* shoulder strap Hand Embroidered and Beaded





### Wine Cooler Single Bottle

Shweshwe Traditional Cloth Water proof lining \* shoulder strap Hand Embroidered and Beaded









R51.00 21 x 15cm

# Tami Headgear

Cupulana Traditional Cloth Various colours











# **Pumi Headgear**

Cupulana Traditional Cloth Tie back \* Various colours







### **Bandana Head Gear**

Cupulana Traditional Cloth Elastic back \* Various colours Beaded and Embroidered



### Map Africa Wall Hanging



### **OWETHU DOLLS**



#### **TEDDY BEAR**



### ELLIE





### RHINO





# **Chinese Calendar** Available in Evening Bag ,Cell phone pouch and Small Purse

























### **Chinese Zodiac**

Cotton Twill \* Silk Design \* Zip Closure Evening Bag \* Cell phone Pouch \* Small Purse Hand Embroidered and Beaded



**Evening Bag** R108.00 15 x 15cm



**Cellphone Pouch** 

R73.00 16 x 11cm



**Small Purse** 63.00 11 x 12cm