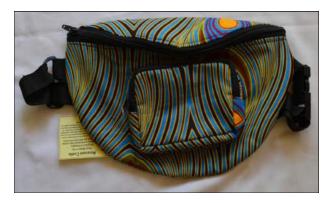

## **Moon Bag**

Cupulana or Shweshwe Traditional Cloth inside zip \* one zipped compartment \* outside pouch\* back zip

R68.00 21 x 15cm