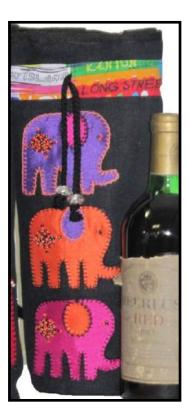

### Wine Cooler Single Bottle

Shweshwe Traditional Cloth Water proof lining \* shoulder strap Hand Embroidered and Beaded

R51.00 21 x 15cm