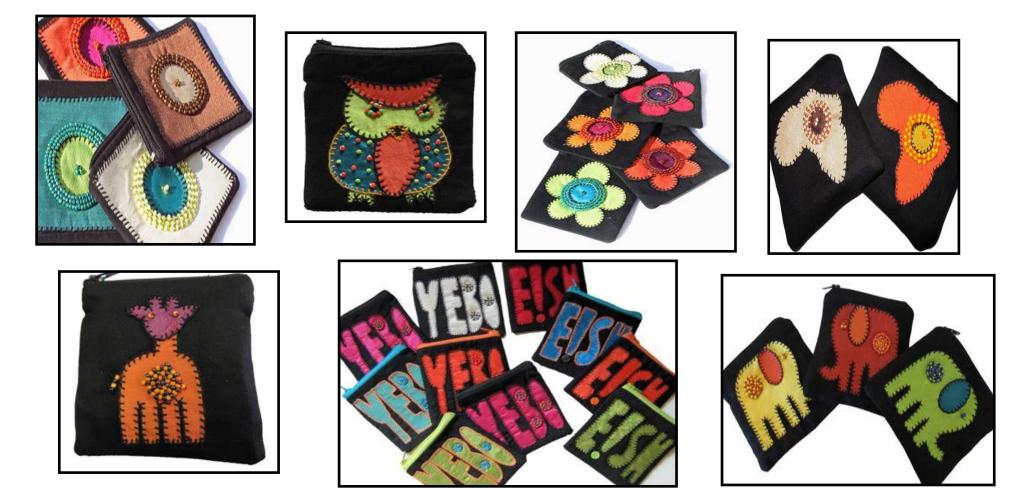

Products with motives are

We also do special orders, to your requirements.

Cotton Twill Denim or Canvas Shweshwe 3 Cats CupulanaTraditional Cloth Conlyn Weave

Hand Embroidered and Beaded *"Talk to us"*  R63.00 11 x 12cm

## **Small Purse**

Cotton Twill \* Silk Design \* Zip Closure Hand Embroidered and Beaded

R73.00 16 x 11cm

## Large Purse

Cotton Twill \* Silk Design \* Zip Closure Hand Embroidered and Beaded

R81.00 10 x 12cm

## **Clutch Bag**

Cupulana \* Shwewe Traditional Cloth inside zip \* two compartment Beaded Disc

R96.00 17 x 15cm

## Zanele Makeup Small Bag

Shweshwe Traditional Cloth inside zip \* one zipped compartment Various colours Beaded Disc

R87.00 12 x 22cm