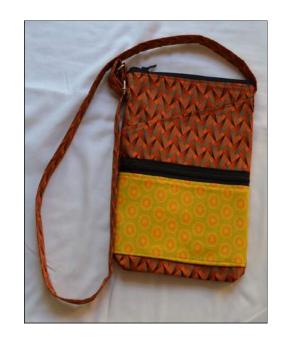

#### **Cell Phone Purse**

Cotton Twill \* Silk Design \* Neck sling \* Zip Closure Hand Embroidered and Beaded