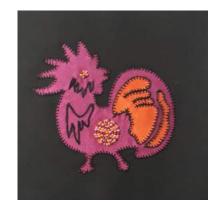

# **Chinese Calendar** Available in Evening Bag ,Cell phone pouch and Small Purse

### **Chinese Zodiac**

Cotton Twill \* Silk Design \* Zip Closure Evening Bag \* Cell phone Pouch \* Small Purse Hand Embroidered and Beaded

**Evening Bag** R108.00 15 x 15cm

**Cellphone Pouch** 

R73.00 16 x 11cm