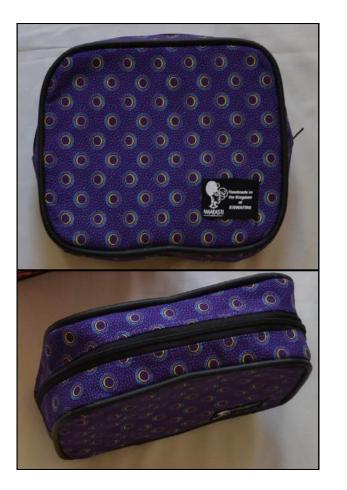

## Wash Bag

Small Shweshwe Traditional Cloth zipped compartment \* inside zip \* waterproof

R87.00 26 x 20cm

## Wash Bag

Large Shweshwe Traditional Cloth zipped compartment \* inside zip \* carry handle \* waterproof

R129.00 27 x 13cm