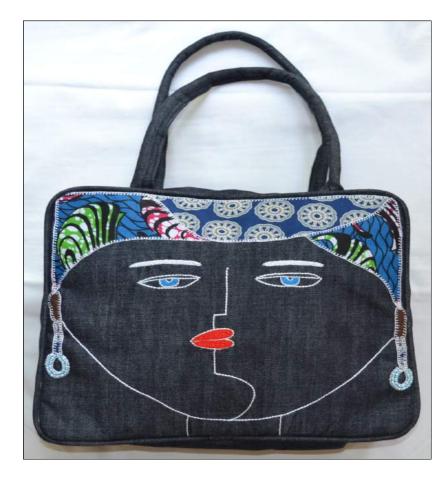

## **Beauty Computer Bag**

Cotton Demin \* Cupulana Traditional Cloth Design inside zip \* zipped compartment \* shoulder strap Hand Embroidered and Beaded