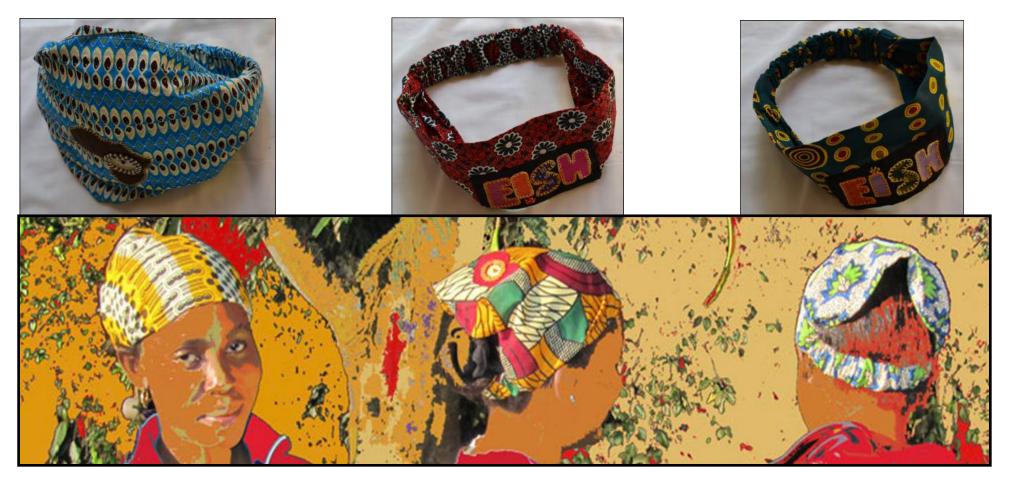

### **Bandana Head Gear**

Cupulana Traditional Cloth Elastic back \* Various colours Beaded and Embroidered