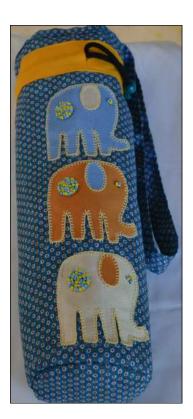

### Wine Cooler Single Bottle

Shweshwe Traditional Cloth Water proof lining \* shoulder strap Hand Embroidered and Beaded

R51.00 21 x 15cm