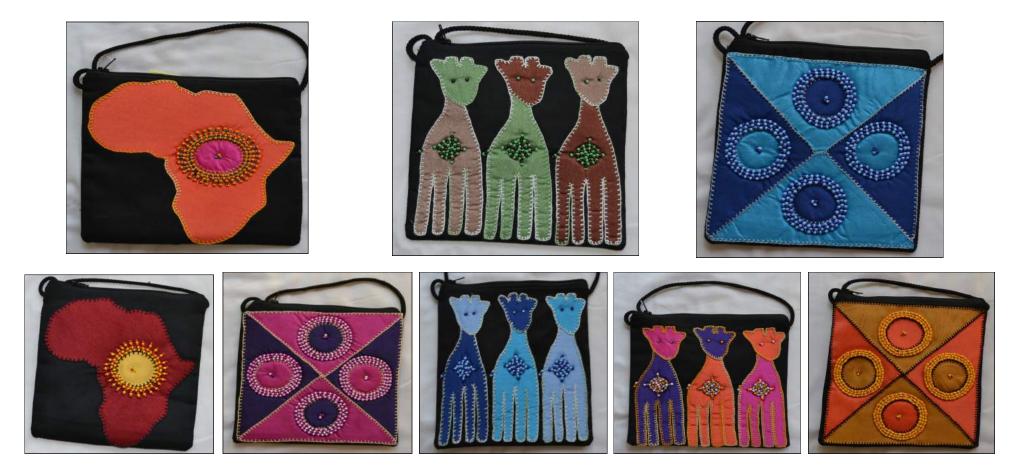

## **Cosmetic Sling Bag**

Cotton Denim and Silk inside zip \* zipped compartment \* shoulder strap Hand embroidered and Beaded

R75.00 11 x 15cm