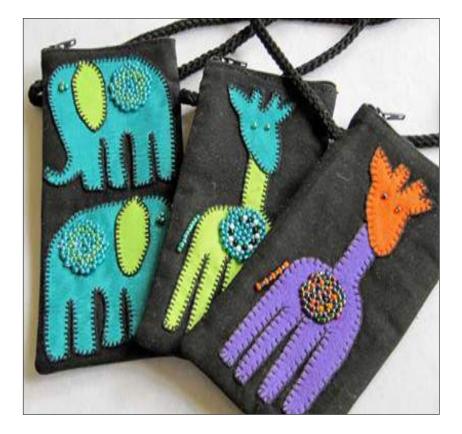

#### **Cell Phone Purse**

Cotton Twill \* Silk Design \* Neck sling \* Zip Closure Hand Embroidered and Beaded