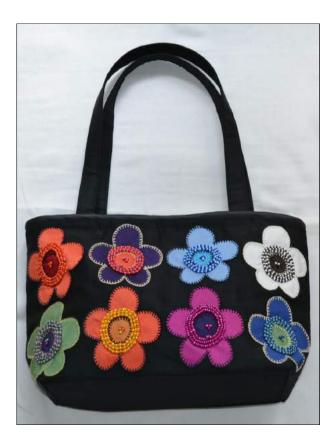

#### Flat Bottom 6 Panel

Cotton Twill \* Silk Design inside zip \* zipped compartment \* shoulder strap Hand Embroidered and Beaded

R290.00 35 x 22cm

#### **Flat Bottom 8 Panel**

Cotton Twill \* Silk Design inside zip \* zipped compartment \* shoulder strap Hand Embroidered and Beaded

R330.00 31 x 28cm

#### Flat Bottom 12 Panel

Cotton Twill \* Silk Design inside zip \* zipped compartment\* shoulder strap Hand Embroidered and Beaded