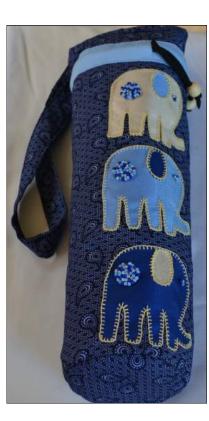

### Wine Cooler Single Bottle

Shweshwe Traditional Cloth Water proof lining \* shoulder strap Hand Embroidered and Beaded

R51.00 21 x 15cm