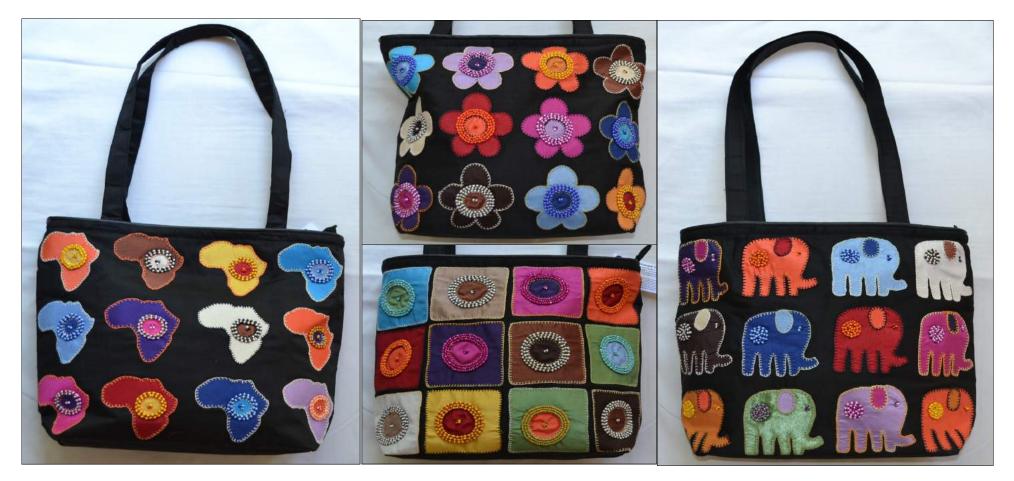

#### Flat Bottom 6 Panel

Cotton Twill \* Silk Design inside zip \* zipped compartment \* shoulder strap Hand Embroidered and Beaded

R290.00 35 x 22cm

#### **Flat Bottom 8 Panel**

Cotton Twill \* Silk Design inside zip \* zipped compartment \* shoulder strap Hand Embroidered and Beaded

R330.00 31 x 28cm

#### Flat Bottom 12 Panel

Cotton Twill \* Silk Design inside zip \* zipped compartment\* shoulder strap Hand Embroidered and Beaded