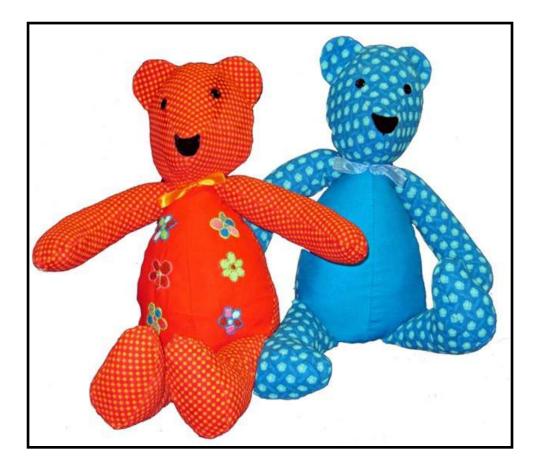

Disc

Cotton Twill \* Cupulana Traditional Cloth Design inside zip \* zipped compartment \* shoulder strap Hand Beaded Disc



R111.00 14 x 15cm

#### Shopper in a Purse Foldaway

Cotton Twill \* Elephant or Owl Silk Design inside zip \* zipped compartment \* shoulder strap Hand Embroidered and Beaded





### Wine Cooler Single Bottle

Shweshwe Traditional Cloth Water proof lining \* shoulder strap Hand Embroidered and Beaded









R51.00 21 x 15cm

# Tami Headgear

Cupulana Traditional Cloth Various colours











# **Pumi Headgear**

Cupulana Traditional Cloth Tie back \* Various colours







### **Bandana Head Gear**

Cupulana Traditional Cloth Elastic back \* Various colours Beaded and Embroidered



### Map Africa Wall Hanging



### **OWETHU DOLLS**



#### **TEDDY BEAR**



### ELLIE





### RHINO





# **Chinese Calendar** Available in Evening Bag ,Cell phone pouch and Small Purse

























### **Chinese Zodiac**

Cotton Twill \* Silk Design \* Zip Closure Evening Bag \* Cell phone Pouch \* Small Purse Hand Embroidered and Beaded



**Evening Bag** R108.00 15 x 15cm



**Cellphone Pouch** 

R73.00 16 x 11cm



**Small Purse** 63.00 11 x 12cm