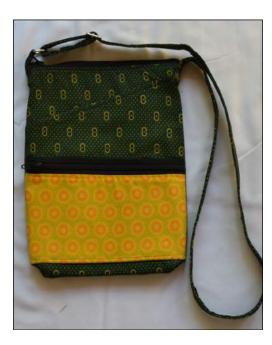

## **Evening Sling Bag**

Cotton Twill and Silk \* inside zip \* zipped compartment shoulder strap Hand Embroidered and Beaded

R118.00 15 x 15cm

## **Evening Sling Bag**

Cotton Twill and Silk \* inside zip \* zipped compartment \* shoulder strap Hand Embroidered and Beaded

R71.00 17 x 10cm