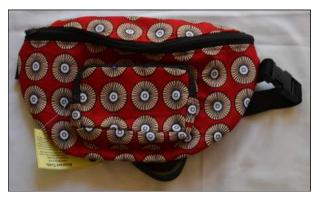

## **Moon Bag**

Cupulana or Shweshwe Traditional Cloth inside zip \* one zipped compartment \* outside pouch\* back zip

R68.00 21 x 15cm