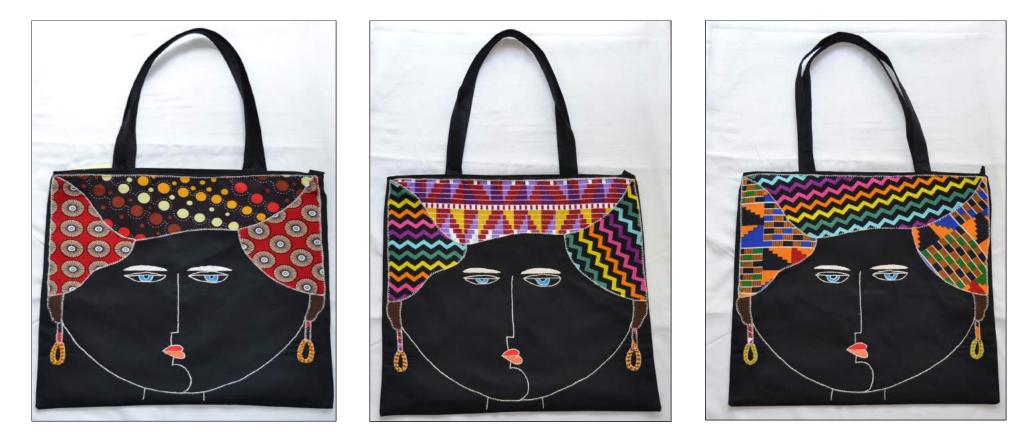

#### Fold Away Shoppers Lady with Headdress

Cotton Twill \* Cupulana Traditional Design inside zip \* zipped compartment \* shoulder strap Hand Embroidered and Beaded